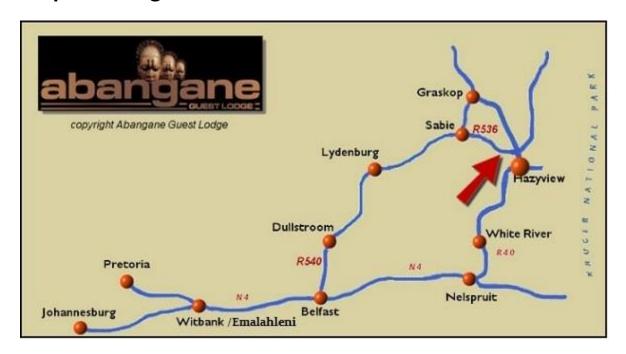

It is very easy to find us.

From Johannesburg – take the N12 to Emalahleni (former Witbank) and onto the N4 to Nelspruit From Pretoria – take N4 through Emalahleni (former Witbank) to Nelspruit

#### At Nelspruit, take the R40 to White River

- Turn Left on entering White River @ first Traffic Lights into Danie Joubert St.
- Turn Right at Next Traffic Lights into Tom Lawrence
- Continue through next Traffic Light
- Take Left slip off at next traffic Light, takes you onto the R40 to Hazyview (about 40kms)

Please note that it's important for an easier route to take the R40 from White River to Hazyview and not the R538 – GPS may well advise to take the R538 which is not a recommended route.

- At the T-Junction turn left (still on the R40) into Hazyview
- Follow the main road over 2 sets of traffic lights
- At the second stop street turn left onto the Road to Sabie, R536

Follow road for 1.2 km. You will see our board on the left (from Sabie on the right). YOU NEED AN ACCESS CODE FOR YOUR DAY OF ARRIVAL!

EXACTLY AT that board turn left onto dirt road, open the gate with your access code.